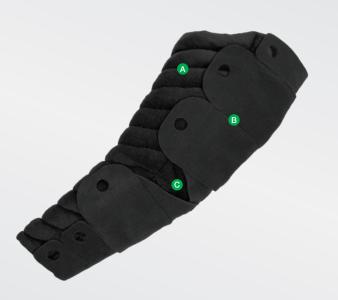

## Chevron channeling

Designed based on MLD principles of directing fluid to collateral pathways.

## Adjustable strapping system

Easily conforms for the right, comfortable fit, and has flexibility to support further reduction.

## Supports mobility

Angled straps at flexion points for a comfortable and functional design.