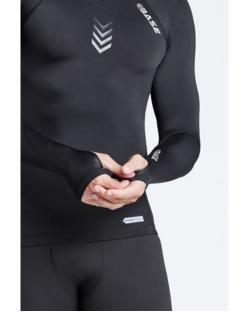

4-WAY STRETCH FABRIC FOR EASE OF MOVEMENT

QUICK- DRY MOISTURE-WICKING FABRICATION

TEMPERATURE REGULATING

ANTIBACTERIAL FEATURES AND BENEFITS

UPF30+ SUN PROTECTION

REFLECTIVE LOGO ON BLACK

GEL BASEGRIP
ON HEM