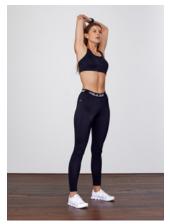

## WOMEN'S.

79% Nylon, 21% Lycra® MEDIUM: 15-20 mmHg SKU BWTG104

The BASE Women's 7/8 Compression Tights will stay cooler than most conventional fabrics. The BASE Compression tight is designed to help you power through and recover faster. Made from a high-quality Nylon and Lycra® fabrication for breathability, durability, and body temperature regulation. Let your muscles feel supported and reduce fatigue, so you can perform at your best.

4-WAY STRETCH FABRIC FOR EASE OF MOVEMENT

QUICK- DRY MOISTURE-WICKING FABRICATION

TEMPERATURE REGULATING

ANTIBACTERIAL FEATURES AND BENEFITS

UPF30+ SUN PROTECTION

REFLECTIVE LOGO

WOMEN'S COMPRESSION TIGHTS 79% Nylon, 21% Lycra® MEDIUM: 15-20 mmHg SKU BWTG100

The BASE Women's Compression Tights will stay cooler than most conventional fabrics. The BASE Compression tight is designed to help you power through and recover faster. Made from a high-quality Nylon and Lycra® fabrication for breathability, durability, and body temperature regulation. Let your muscles feel supported and reduce fatigue, so you can perform at your best.