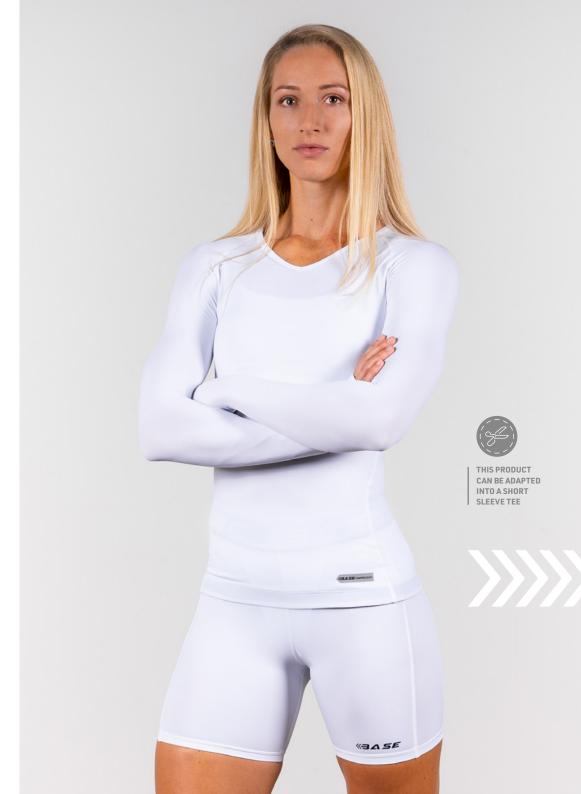

### **WOMEN'S PERFORMANCE TIGHTS** 79% NYLON, 21% LYCRA

MEDIUM: 15-20 mmHg SKU BWTG399

Our Women's Performance Tights offer optimal comfort and versatility for training, running, and recovery. The quick-dry, moisture-wicking fabric with 4-way stretch ensures flexibility and breathability.

The tights also feature antibacterial properties, flatlock seams, and UPF30+ sun protection. Reflective logos enhance safety in low-light conditions. Designed with a purposeful approach, these tights provide medium compression (15-20 mmHg) for ultimate support and focus during activities.