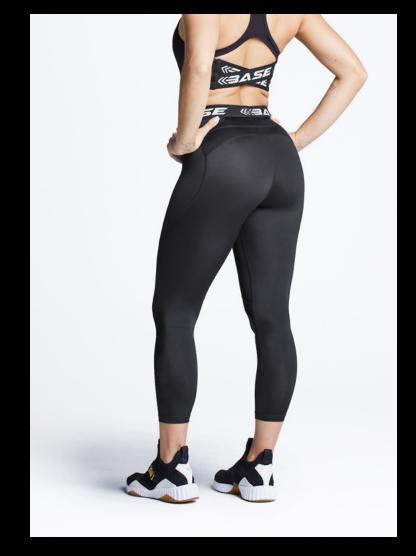

## WOMEN'S.

79% Nylon, 21% Lycra® MEDIUM: 15-20 mmHg SKU BWTG104

The BASE Women's 7/8 Compression Tights will stay cooler than most conventional fabrics. The BASE Compression tight is designed to help you power through and recover faster. Made from a high-quality Nylon and Lycra® fabrication for breathability, durability, and body temperature regulation. Let your muscles feel supported and reduce fatigue, so you can perform at your best.

The BASE Women's Compression Tights will stay cooler than most conventional fabrics. The BASE Compression tight is designed to help you power through and recover faster. Made from a high-quality Nylon and Lycra® fabrication for breathability, durability, and body temperature regulation. Let your muscles feel supported and reduce fatigue, so you can perform at your best.