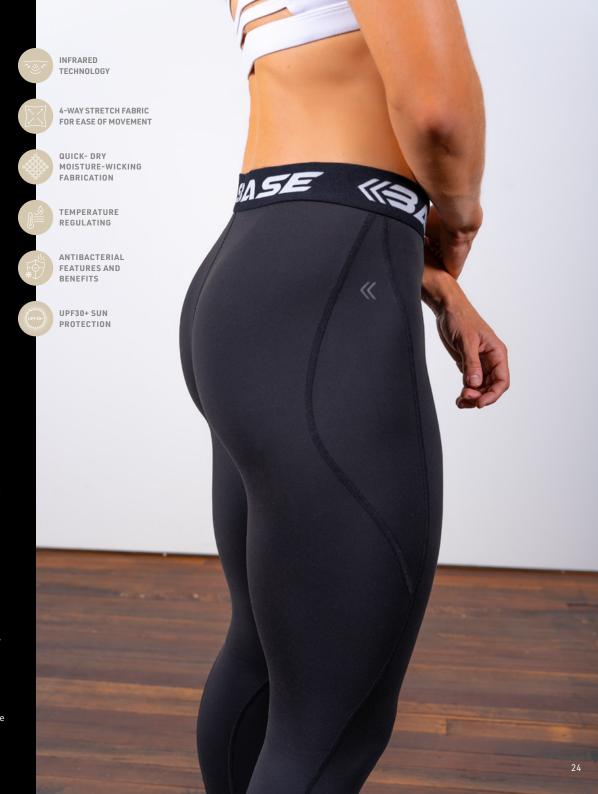

### WOMEN'S RECOVERY TIGHTS 79% Nylon, 21% Lycra® FIRM: 20-30 mmHg SKU BWTG209

The minerals in every fibre of the BASE Recovery Tights are used for their thermoreactive ability to convert body heat into infrared energy and reflect it back into the body. This gives you a renewable energy source by stimulating cell performance and regeneration. Enhanced cell function means injuries heal quicker, the pain subsides faster and stamina and endurance are amplified.

The circulatory system is also the body's heating and cooling regulator. By optimising blood flow, our Recovery Tights makes it easier for your body to maintain its ideal temperature. Infrared energy boosts the flow of blood to tissue throughout the body, delivering vital nutrients while increasing oxygen levels. By loading our mineral blend directly into the fibre, the effects of our tights will never diminish through washing or wear like coated textiles.

20-30 mmHg - Provides a firm level of compression. This level of compression pressure helps improve blood flow back to the heart and oxygenation to working muscles.