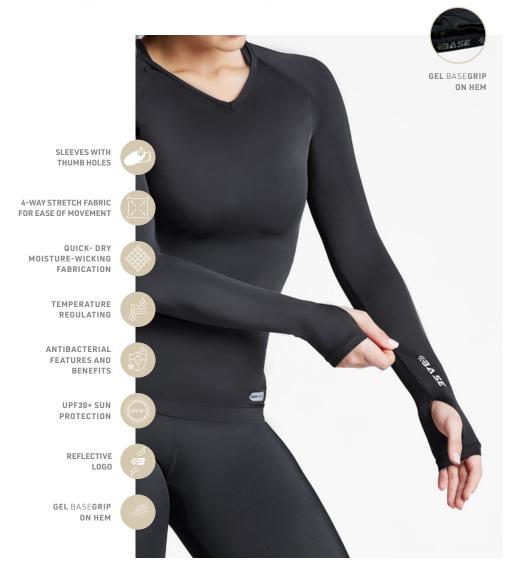

### WOMEN'S LONG SLEEVE COMPRESSION TEE 79% Nylon, 21% Lycra®

MEDIUM: 15-20 mmHg SKU BWLS110

A durable and flexible fabric that feels like a second skin . The BASE Long Sleeve Compression Tee offers chest, back and arm muscular support, flat-lock seams to avoid chafing and temperature regulating technology. A hard-wearing fabric yet versatile, lightweight with great retention, the BASEGRIP on the hem stops the tee riding up as you move. This garment is deal for performance and recovery.