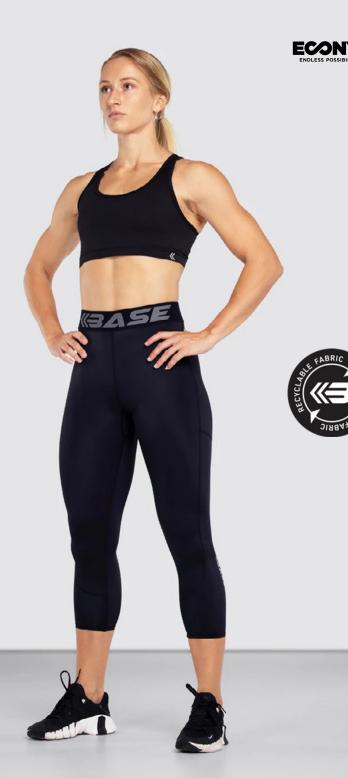

### WOMEN'S ECO BIKE SHORT

79% Nylon, 21% Lycra® MEDIUM: 15-20 mmHg SKU BWSH125

Consumers' appetite to buy new products is infinite, the planet's resources aren't. But it's okay because we can have both: new products and a better environment. The BASE Women's Eco 7/8 tight and short are designed as part of our recycled range and are made from regenerated Nylon. It's exactly the same as brand new Nylon and can be recycled and recreated again and again. That means we can create new products and buy new products without having to use new resources.

WOMEN'S ECO 7/8 TIGHTS 79% Nylon, 21% Lycra® MEDIUM: 15-20 mmHg SKU BWTG327

Consumers' appetite to buy new products is infinite, the planet's resources aren't.
But it's okay because we can have both: new products and a better environment.
The BASE Women's Eco 7/8 tight and short are designed as part of our recycled range and are made from regenerated Nylon. It's exactly the same as brand new Nylon and can be recycled, recreated and remoulded again and again. That means we can create new products and buy new products without having to use new resources.

MADE FROM RECYCLED IS RECYCLABLE

4-WAY STRETCH FABRIC FOR EASE OF MOVEMENT

QUICK- DRY MOISTURE-WICKING FABRICATION

TEMPERATURE REGULATING

ANTIBACTERIAL FEATURES AND BENEFITS

UPF30+ SUN PROTECTION

REFLECTIVE LOGO

PHONE POCKET ON SIDE

BRUSHED-BACK WAIST BAND