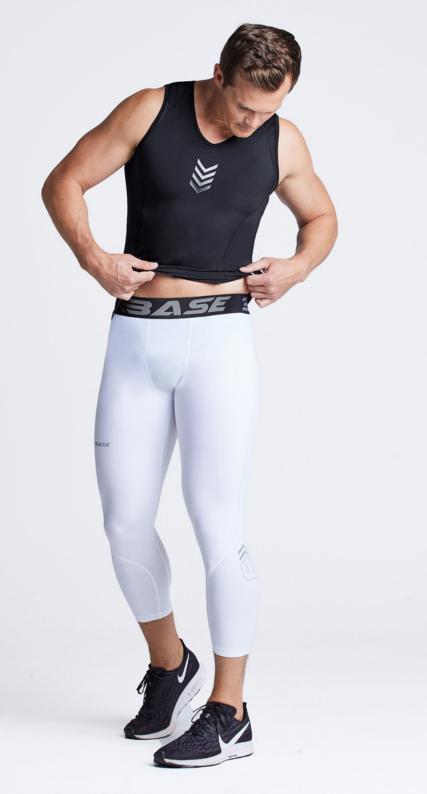

# 

MEN'S RECOVERY TIGHTS 79% Nylon, 21% Lycra® FIRM: 20-30 mmHg SKU BMTG122

The minerals in every fibre of the BASE Recovery Tights are used for their thermoreactive ability to convert body heat into infrared energy and reflect it back into the body. This gives you a renewable energy source by stimulating cell performance and regeneration. Enhanced cell function means injuries heal quicker, the pain subsides faster and stamina and endurance are amplified.

The circulatory system is also the body's heating and cooling regulator. By optimising blood flow, our Recovery Tights makes it easier for your body to maintain its ideal temperature. Infrared energy boosts the flow of blood to tissue throughout the body, delivering vital nutrients while increasing oxygen levels. By loading our mineral blend directly into the fibre, the effects of our tights will never diminish through washing or wear like coated textiles.