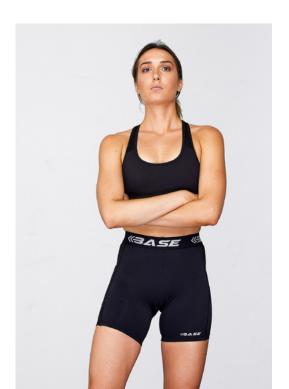

## WOMEN'S.

79% Nylon, 21% Lycra® MEDIUM: 15-20 mmHg SKU BWTG104

The BASE Women's 7/8 Compression Tights will stay cooler than most conventional fabrics. The BASE Compression tight is designed to help you power through and recover faster. Made from a high-quality Nylon and Lycra® fabrication for breathability, durability, and body temperature regulation. Let your muscles feel supported and reduce fatigue, so you can perform at your best.

The BASE Women's Compression Tights will stay cooler than most conventional fabrics. The BASE Compression tight is designed to help you power through and recover faster. Made from a high-quality Nylon and Lycra® fabrication for breathability, durability, and body temperature regulation. Let your muscles feel supported and reduce fatigue, so you can perform at your best.