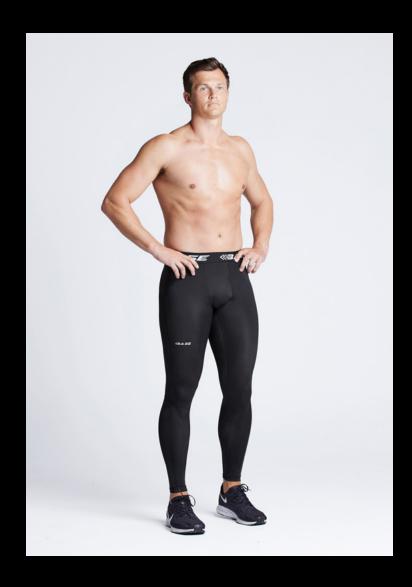

# MEN'S.

4-WAY STRETCH FABRIC FOR EASE OF MOVEMENT

QUICK- DRY MOISTURE-WICKING FABRICATION

TEMPERATURE REGULATING

ANTIBACTERIAL FEATURES AND BENEFITS

UPF30+ SUN PROTECTION

REFLECTIVE LOGO

BRUSHED-BACK WAIST BAND

MEN'S COMPRESSION TIGHTS 79% Nylon, 21% Lycra® MEDIUM: 15-20 mmHg SKU BMTG120

The BASE Men's Compression Tights will stay cooler than most conventional fabrics. The BASE Compression tight is designed to help you power through and recover faster. Made from a high-quality Nylon and Lycra® fabrication for breathability, durability, and body temperature regulation. Let your muscles feel supported and reduce fatigue, so you can perform at your best.