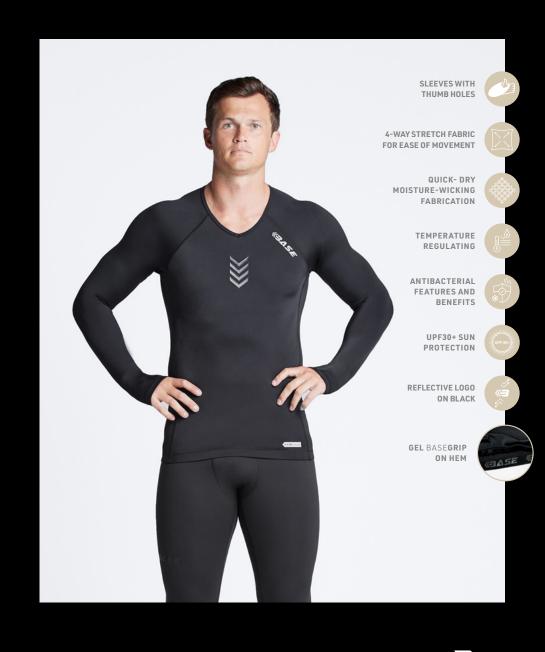

# MEN'S.

4-WAY STRETCH FABRIC FOR EASE OF MOVEMENT

QUICK- DRY MOISTURE-WICKING FABRICATION

TEMPERATURE REGULATING

ANTIBACTERIAL FEATURES AND BENEFITS

UPF30+ SUN PROTECTION

REFLECTIVE LOGO

BRUSHED-BACK WAIST BAND

MEN'S AFL COMPRESSION SHORTS 79% Nylon, 21% Lycra® MEDIUM: 15-20 mmHg SKU BMSH216

A durable and flexible fabric that feels like a second skin. The BASE Long Sleeve Compression Tee offers chest, back and arm muscular support, flat-lock seams to avoid chafing and temperature regulating technology.

A hard-wearing fabric yet versatile, lightweight and with great retention. The BASEGRIP on the hem stops the tee riding up as you move. Ideal for performance and recovery.

MEN'S CORE LONG SLEEVE COMPRESSION TEE 79% Nylon, 21% Lycra® MEDIUM: 15-20 mmHg SKU BMLS240