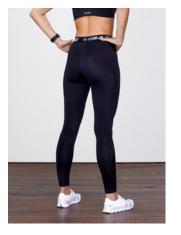

## WOMEN'S.

79% Nylon, 21% Lycra® MEDIUM: 15-20 mmHg SKU BWTG104

The BASE Women's 7/8 Compression Tights will stay cooler than most conventional fabrics. The BASE Compression tight is designed to help you power through and recover faster. Made from a high-quality Nylon and Lycra® fabrication for breathability, durability, and body temperature regulation. Let your muscles feel supported and reduce fatigue, so you can perform at your best.

4-WAY STRETCH FABRIC FOR EASE OF MOVEMENT

QUICK- DRY MOISTURE-WICKING FABRICATION

TEMPERATURE REGULATING

ANTIBACTERIAL FEATURES AND BENEFITS

UPF30+ SUN PROTECTION

REFLECTIVE LOGO

WOMEN'S COMPRESSION TIGHTS 79% Nylon, 21% Lycra® MEDIUM: 15-20 mmHg SKU BWTG100

The BASE Women's Compression Tights will stay cooler than most conventional fabrics. The BASE Compression tight is designed to help you power through and recover faster. Made from a high-quality Nylon and Lycra® fabrication for breathability, durability, and body temperature regulation. Let your muscles feel supported and reduce fatigue, so you can perform at your best.