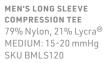

MEN'S SHORT SLEEVE COMPRESSION TEE 79% Nylon, 21% Lycra® MEDIUM: 15-20 mmHg SKU BMSS120

A durable and flexible fabric that feels like a second skin. The BASE Short Sleeve Compression Tee offers chest and back muscle support, flat-lock seams to avoid chafing and temperature-regulating technology. A hard-wearing fabric yet versatile, lightweight, and with great retention. The BASEGRIP on the hem stops the tee from riding up as you move. Ideal for performance and recovery.