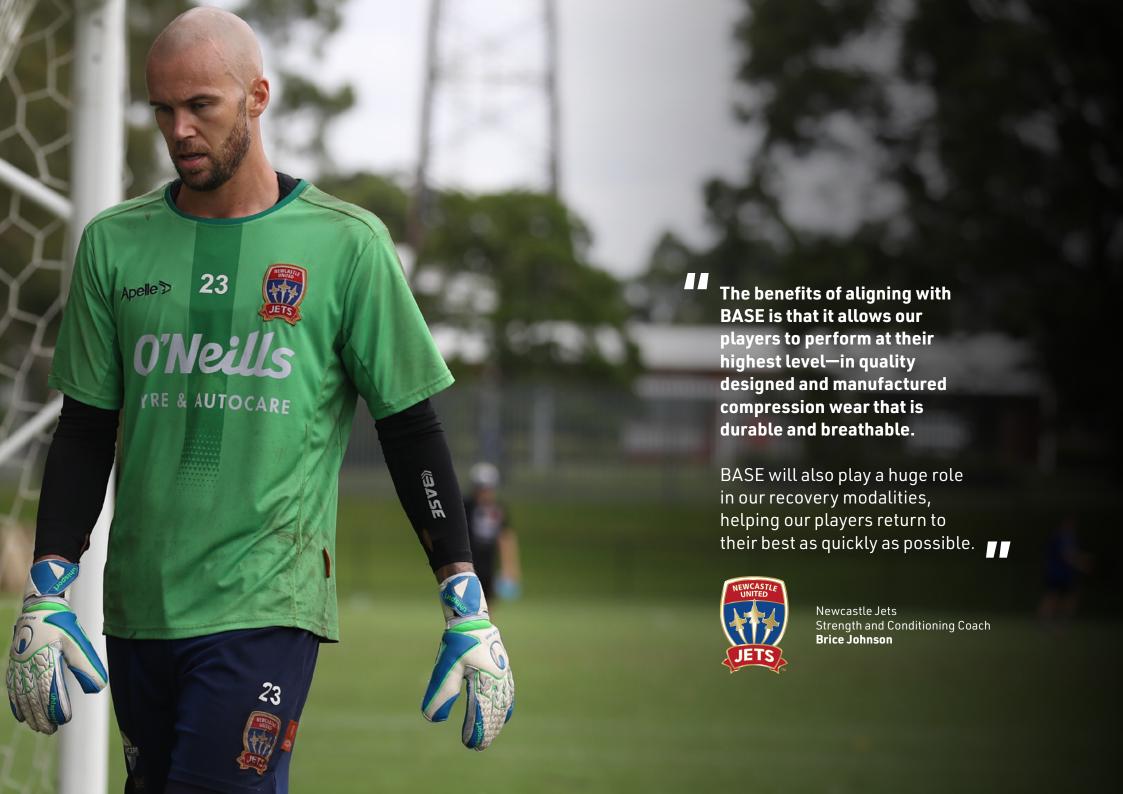

VE LOGO ON BLACK



GEL BASEGRIP
ON HEM



MEN'S SHORT SLEEVE COMPRESSION TEE 79% Nylon, 21% Lycra® MEDIUM: 15-20 mmHg SKU BMSS120

A durable and flexible fabric that feels like a second skin. The BASE Short Sleeve Compression Tee offers chest and back muscle support, flat-lock seams to avoid chafing and temperature-regulating technology. A hard-wearing fabric yet versatile, lightweight, and with great retention. The BASEGRIP on the hem stops the tee from riding up as you move. Ideal for performance and recovery.









QUICK- DRY MOISTURE-WICKING FABRICATION



TEMPERATURE REGULATING



ANTIBACTERIAL FEATURES AND BENEFITS



UPF30+ SUN PROTECTION



REFLECTIVE LOGO ON BLACK



GEL BASEGRIP
ON HEM







MEN'S CORE COMPRESSION VEST 79% Nylon, 21% Lycra® MEDIUM: 15-20 mmHg SKU BMSL240





## WOMEN'S.





79% Nylon, 21% Lycra® MEDIUM: 15-20 mmHg SKU BWTG104

The BASE Women's 7/8 Compression Tights will stay cooler than most conventional fabrics. The BASE Compression tight is designed to help you power through and recover faster. Made from a high-quality Nylon and Lycra® fabrication for breathability, durability, and body temperature regulation. Let your muscles feel supported and reduce fatigue, so you can perform at your best.





4-WAY STRETCH FABRIC FOR EASE OF MOVEMENT



QUICK- DRY MOISTURE-WICKING FABRICATION



TEMPERATURE REGULATING



ANTIBACTERIAL FEATURES AND BENEFITS



UPF30+ SUN PROTECTION



REFLECTIVE LOGO









WOMEN'S COMPRESSION TIGHTS 79% Nylon, 21% Lycra® MEDIUM: 15-20 mmHg SKU BWTG100

The BASE Women's Compression Tights will stay cooler than mos