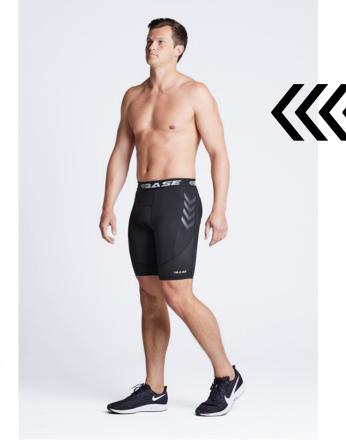

MEN'S COMPRESSION SHORTS 79% Nylon, 21% Lycra® MEDIUM: 15-20 mmHg SKU BMSH120

Our Compression Shorts will stay cooler than most conventional fabrics. Can be worn on their own or under garments, it provides you with muscle support, reduced chafing, and reduced muscle fatigue. Designed with an exclusive high-quality Nylon and Lycra® fabrication for breathability, durability, and body temperature regulation to get you through your intense training sessions.