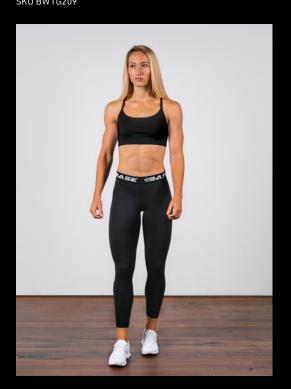

### WOMEN'S RECOVERY TIGHTS 79% Nylon, 21% Lycra® FIRM: 20-30 mmHg SKU BWTG209

The minerals in every fibre of the BASE Recovery Tights are used for their thermoreactive ability to convert body heat into infrared energy and reflect it back into the body. This gives you a renewable energy source by stimulating cell performance and regeneration. Enhanced cell function means injuries heal quicker, the pain subsides faster and stamina and endurance are amplified.

The circulatory system is also the body's heating and cooling regulator. By optimising blood flow, our Recovery Tights makes it easier for your body to maintain its ideal temperature. Infrared energy boosts the flow of blood to tissue throughout the body, delivering vital nutrients while increasing oxygen levels. By loading our mineral blend directly into the fibre, the effects of our tights will never diminish through washing or wear like coated textiles.

20-30 mmHg - Provides a firm level of compression. This level of compression pressure helps improve blood flow back to the heart and oxygenation to working muscles.