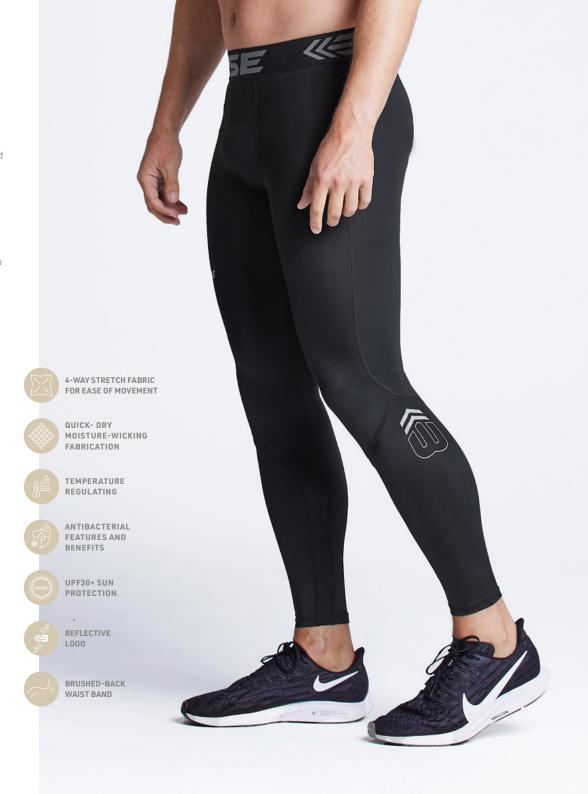

# MEN'S.

4-WAY STRETCH FABRIC FOR EASE OF MOVEMENT

QUICK- DRY MOISTURE-WICKING FABRICATION

TEMPERATURE REGULATING

ANTIBACTERIAL FEATURES AND BENEFITS

UPF30+ SUN PROTECTION

REFLECTIVE LOGO

BRUSHED-BACK WAIST BAND

79% Nylon, 21% Lycra® FIRM: 20-30 mmHg SKU BMTG129

The BASE Performance Tights are designed to take your performance to the next level by reducing muscle fatigue and damage, helping you to train longer. Graduated compression promotes circulation and aids in a faster recovery.

Our strongest fabric yet provides body temperature regulation technology, ideal to keep you warmer during the winter months and a soft brushed waistband for added comfort. Ideal to train and recover in.