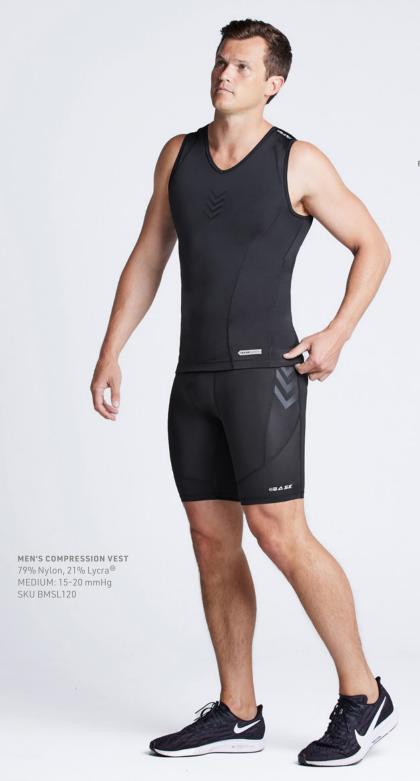

QUICK- DRY MOISTURE-WICKING FABRICATION

TEMPERATURE REGULATING

ANTIBACTERIAL FEATURES AND BENEFITS

UPF30+ SUN PROTECTION

REFLECTIVE LOGO ON BLACK

GEL BASEGRIP
ON HEM

MEN'S CORE COMPRESSION VEST 79% Nylon, 21% Lycra® MEDIUM: 15-20 mmHg SKU BMSL240