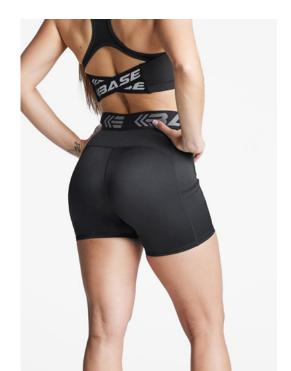

# POWER THROUGH GAME DAY.

WOMEN'S 3" COMPRESSION SHORTS 79% Nylon, 21% Lycra® MEDIUM: 15-20 mmHg SKU BWSH767

Shorts will stay cooler than most conventional fabrics.

Can be worn on their own or under garments, the BASE Women's 3" Compression Shorts provides you with muscle support, reduced chafing and reduced muscle fatigue.

high-quality Nylon and Lycra® fabrication for breathability, durability, and body temperature regulation to get you through your intense training sessions.

Our Women's 3" Compression

ON SIDE

LOGO

Designed with an exclusive