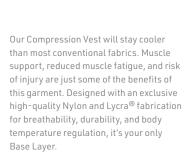

QUICK- DRY MOISTURE-WICKING FABRICATION

TEMPERATURE REGULATING

ANTIBACTERIAL FEATURES AND BENEFITS

UPF30+ SUN PROTECTION

REFLECTIVE LOGO ON BLACK

GEL BASEGRIP
ON HEM

MEN'S CORE COMPRESSION VEST 79% Nylon, 21% Lycra® MEDIUM: 15-20 mmHg SKU BMSL240