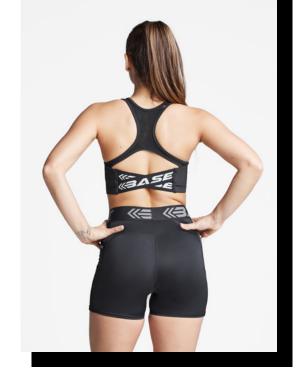

4-WAY STRETCH FABRIC FOR EASE OF MOVEMENT

> QUICK- DRY MOISTURE-WICKING FABRICATION

> > TEMPERATURE REGULATING

ANTIBACTERIAL FEATURES AND BENEFITS

> UPF30+ SUN PROTECTION

> > REFLECTIVE LOGO

WOMEN'S CROSS-BACK SPORTS BRA 79% NYLON, 21% LYCRA MED-FIRM: 20-30 mmHg SKU BWSB112

The BASE Sports Bra comes with a supportive, soft brushed, cross-back design. This Sports Bra allows for medium support, maximum ventilation, and ultimate style. BASEFLEX fabric technology allows you to be able to remain dry and comfortable during medium-impact activities.