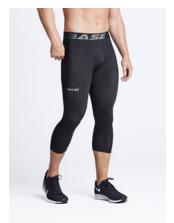

MEN'S COMPRESSION TIGHTS 79% Nylon, 21% Lycra® MEDIUM: 15-20 mmHg SKU BMTG120

The BASE Men's Compression Tights will stay cooler than most conventional fabrics. The BASE Compression tight is designed to help you power through and recover faster. Made from a high-quality Nylon and Lycra® fabrication for breathability, durability, and body temperature regulation. Let your muscles feel supported and reduce fatigue, so you can perform at your best.