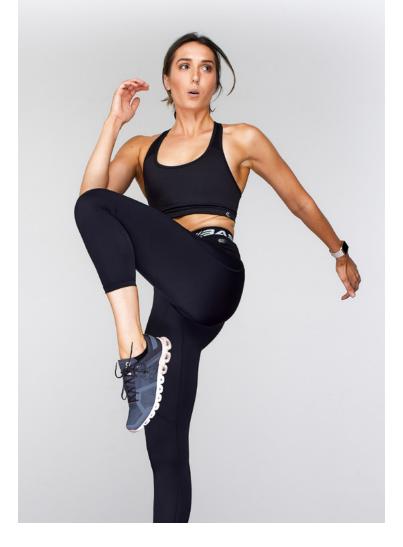

### **WOMEN'S PERFORMANCE TIGHTS** 79% NYLON, 21% LYCRA

MEDIUM: 15-20 mmHg SKU BWTG399

Our Women's Performance Tights offer optimal comfort and versatility for training, running, and recovery. The quick-dry, moisture-wicking fabric with 4-way stretch ensures flexibility and breathability.

The tights also feature antibacterial properties, flatlock seams, and UPF30+ sun protection. Reflective logos enhance safety in low-light conditions. Designed with a purposeful approach, these tights provide medium compression (15-20 mmHg) for ultimate support and focus during activities.