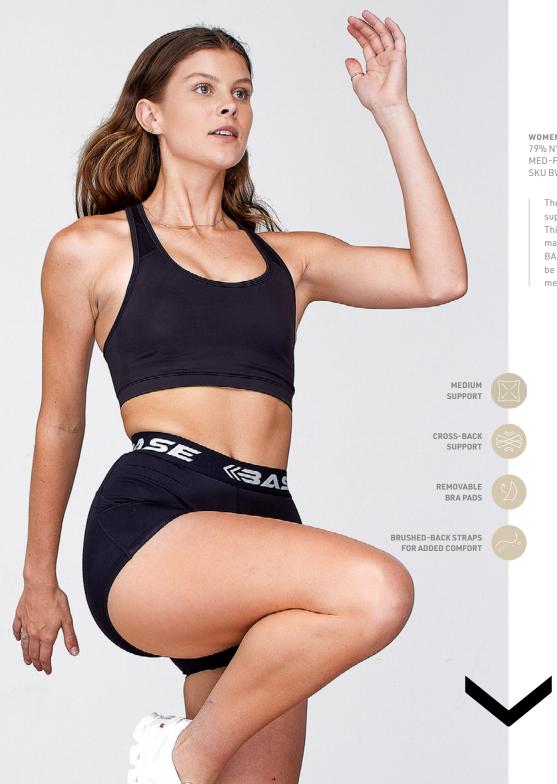

4-WAY STRETCH FABRIC FOR EASE OF MOVEMENT

> QUICK- DRY MOISTURE-WICKING FABRICATION

> > TEMPERATURE REGULATING

ANTIBACTERIAL FEATURES AND BENEFITS

> UPF30+ SUN PROTECTION

> > REFLECTIVE LOGO

WOMEN'S CROSS-BACK SPORTS BRA 79% NYLON, 21% LYCRA MED-FIRM: 20-30 mmHg SKU BWSB112

The BASE Sports Bra comes with a supportive, soft brushed, cross-back design. This Sports Bra allows for medium support, maximum ventilation, and ultimate style. BASEFLEX fabric technology allows you to be able to remain dry and comfortable during medium-impact activities.