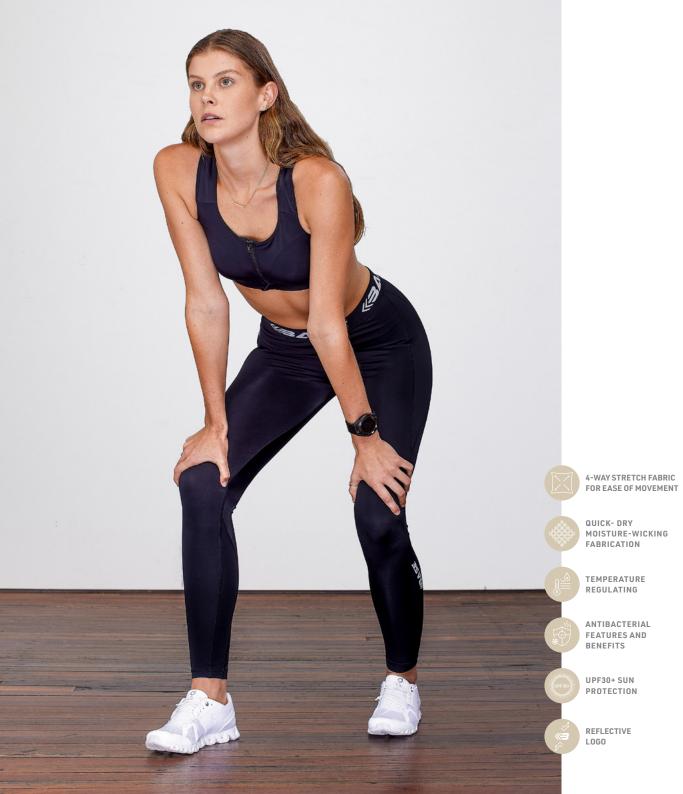

## WOMEN'S.

79% Nylon, 21% Lycra® MEDIUM: 15-20 mmHg SKU BWTG104

The BASE Women's 7/8 Compression Tights will stay cooler than most conventional fabrics. The BASE Compression tight is designed to help you power through and recover faster. Made from a high-quality Nylon and Lycra® fabrication for breathability, durability, and body temperature regulation. Let your muscles feel supported and reduce fatigue, so you can perform at your best.

4-WAY STRETCH FABRIC FOR EASE OF MOVEMENT

QUICK- DRY MOISTURE-WICKING FABRICATION

TEMPERATURE REGULATING

ANTIBACTERIAL FEATURES AND BENEFITS

UPF30+ SUN PROTECTION

REFLECTIVE LOGO

WOMEN'S COMPRESSION TIGHTS 79% Nylon, 21% Lycra® MEDIUM: 15-20 mmHg SKU BWTG100

The BASE Women's Compression Tights will stay cooler than most conventional fabrics. The BASE Compression tight is designed to help you power through and recover faster. Made from a high-quality Nylon and Lycra® fabrication for breathability, durability, and body temperature regulation. Let your muscles feel supported and reduce fatigue, so you can perform at your best.