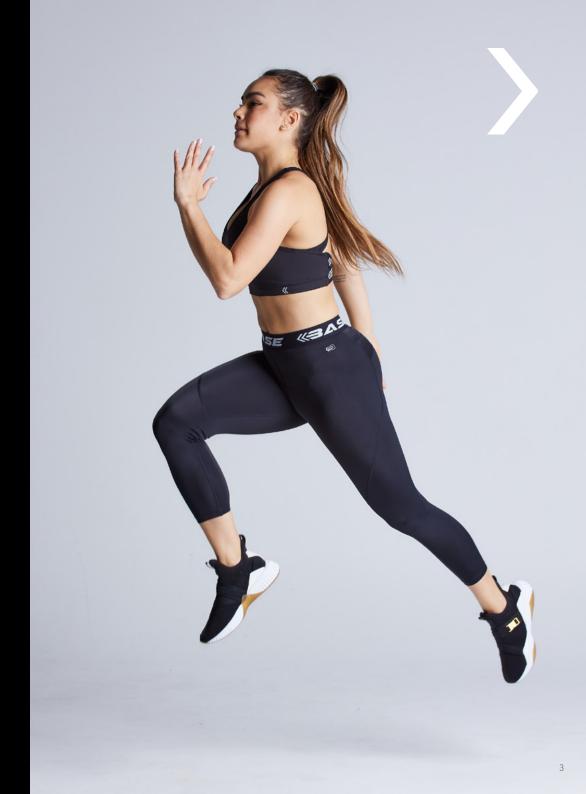

# MEN'S.

4-WAY STRETCH FABRIC FOR EASE OF MOVEMENT

QUICK- DRY MOISTURE-WICKING FABRICATION

TEMPERATURE REGULATING

ANTIBACTERIAL FEATURES AND BENEFITS

UPF30+ SUN PROTECTION

REFLECTIVE LOGO

BRUSHED-BACK WAIST BAND

MEN'S COMPRESSION TIGHTS 79% Nylon, 21% Lycra® MEDIUM: 15-20 mmHg SKU BMTG120

The BASE Men's Compression Tights will stay cooler than most conventional fabrics. The BASE Compression tight is designed to help you power through and recover faster. Made from a high-quality Nylon and Lycra® fabrication for breathability, durability, and body temperature regulation. Let your muscles feel supported and reduce fatigue, so you can perform at your best.