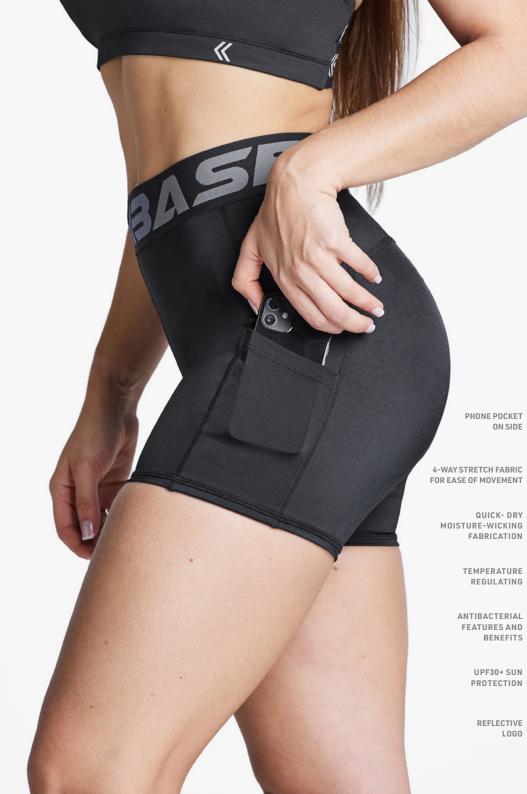

# POWER THROUGH GAME DAY.

WOMEN'S 3" COMPRESSION SHORTS 79% Nylon, 21% Lycra® MEDIUM: 15-20 mmHg SKU BWSH767

Shorts will stay cooler than most conventional fabrics.

Can be worn on their own or under garments, the BASE Women's 3" Compression Shorts provides you with muscle support, reduced chafing and reduced muscle fatigue.

high-quality Nylon and Lycra® fabrication for breathability, durability, and body temperature regulation to get you through your intense training sessions.

Our Women's 3" Compression

ON SIDE

LOGO

Designed with an exclusive

PHONE POCKET ON SIDE

BRUSHED-BACK WAIST BAND

Our appetite to create new products and buy new products is infinite. The planet's resources aren't. But it's okay because we can have both new products and a better environment. The BASE Women's ECONYL® products will be designed as part of our recycled range, these garments are made from regenerated Nylon. It's exactly the same as brand new nylon and can be recycled, recreated and remoulded again and again. That means we can create new products and buy new products without having to use new resources.