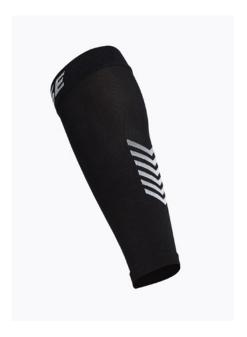

COMPRESSION CALF SLEEVE NYL/POLY/ELAS FIRM: 20-30 mmHg SKU BUCS222

Our Compression Calf Sleeve provides an athletic compression profile that's second to none. Experience energy return in a sleeve that supports you while you train or recover.