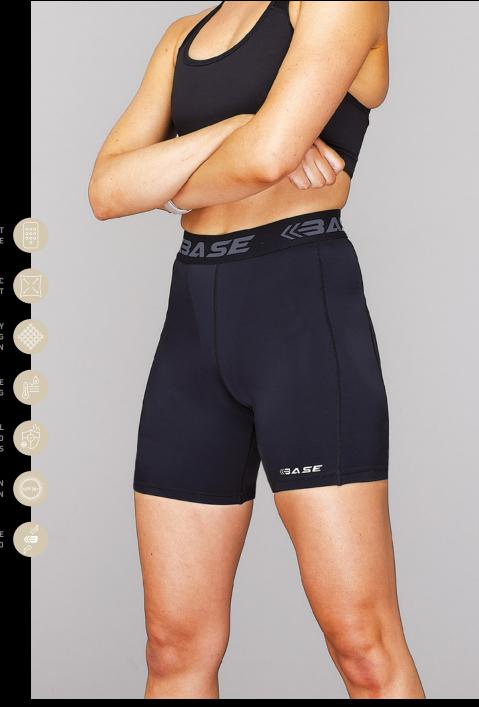

# POWER THROUGH GAME DAY.

WOMEN'S 3" COMPRESSION SHORTS 79% Nylon, 21% Lycra® MEDIUM: 15-20 mmHg SKU BWSH767

Shorts will stay cooler than most conventional fabrics.

Can be worn on their own or under garments, the BASE Women's 3" Compression Shorts provides you with muscle support, reduced chafing and reduced muscle fatigue.

high-quality Nylon and Lycra® fabrication for breathability, durability, and body temperature regulation to get you through your intense training sessions.

Our Women's 3" Compression

ON SIDE

LOGO

Designed with an exclusive

# DESIGNED TO TAKE YOU THE EXTRAMILE.

WOMEN'S COMPRESSION SHORTS

79% Nylon, 21% Lycra<sup>®</sup> MEDIUM: 15-20 mmHg SKU BWSH116

Our Women's Compression Shorts can be worn on their own or under garments, the BASE Women's Compression Shorts provides you with muscle support and reduced muscle fatigue. Designed with an exclusive high-quality Nylon and Lycra® fabrication for breathability, durability, and body temperature regulation to get you through your intense training sessions.