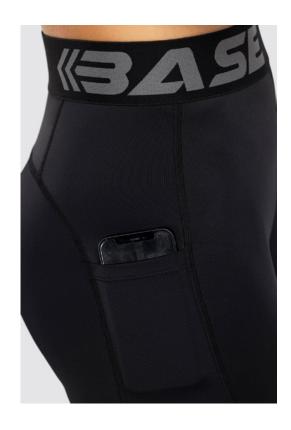

PHONE POCKET ON SIDE

BRUSHED-BACK WAIST BAND

Our appetite to create new products and buy new products is infinite. The planet's resources aren't. But it's okay because we can have both new products and a better environment. The BASE Women's ECONYL® products will be designed as part of our recycled range, these garments are made from regenerated Nylon. It's exactly the same as brand new nylon and can be recycled, recreated and remoulded again and again. That means we can create new products and buy new products without having to use new resources.

PHONE POCKET ON SIDE

BRUSHED-BACK WAIST BAND