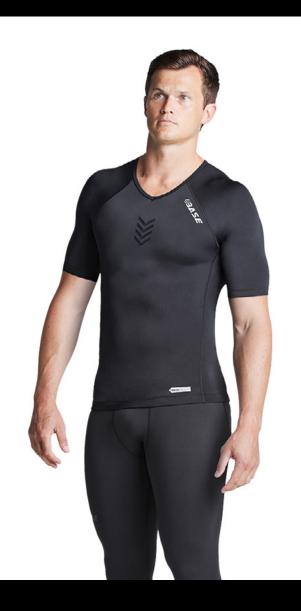

MEN'S SHORT SLEEVE COMPRESSION TEE 79% Nylon, 21% Lycra® MEDIUM: 15-20 mmHg SKU BMSS120

A durable and flexible fabric that feels like a second skin. The BASE Short Sleeve Compression Tee offers chest and back muscle support, flat-lock seams to avoid chafing and temperature-regulating technology. A hard-wearing fabric yet versatile, lightweight, and with great retention. The BASEGRIP on the hem stops the tee from riding up as you move. Ideal for performance and recovery.