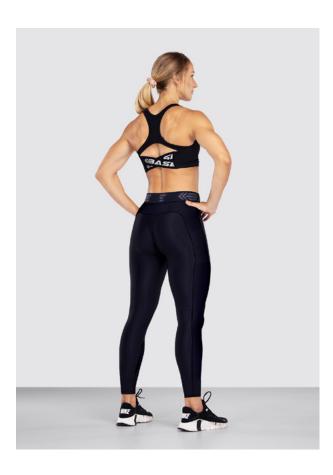

4-WAY STRETCH FABRIC FOR EASE OF MOVEMENT

> QUICK- DRY MOISTURE-WICKING FABRICATION

> > TEMPERATURE REGULATING

ANTIBACTERIAL FEATURES AND BENEFITS

> UPF30+ SUN PROTECTION

> > REFLECTIVE LOGO

WOMEN'S CROSS-BACK SPORTS BRA 79% NYLON, 21% LYCRA MED-FIRM: 20-30 mmHg SKU BWSB112

The BASE Sports Bra comes with a supportive, soft brushed, cross-back design. This Sports Bra allows for medium support, maximum ventilation, and ultimate style. BASEFLEX fabric technology allows you to be able to remain dry and comfortable during medium-impact activities.