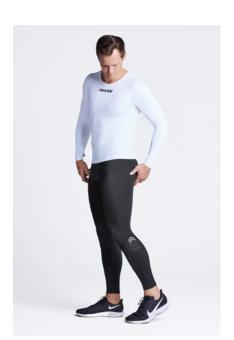

MEN'S COMPRESSION TIGHTS 79% Nylon, 21% Lycra® MEDIUM: 15-20 mmHg SKU BMTG120

The BASE Men's Compression Tights will stay cooler than most conventional fabrics. The BASE Compression tight is designed to help you power through and recover faster. Made from a high-quality Nylon and Lycra® fabrication for breathability, durability, and body temperature regulation. Let your muscles feel supported and reduce fatigue, so you can perform at your best.