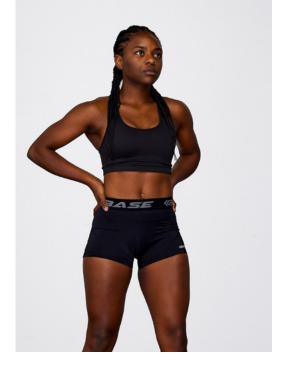

# DESIGNED TO TAKE YOU THE EXTRAMILE.

WOMEN'S COMPRESSION SHORTS

79% Nylon, 21% Lycra<sup>®</sup> MEDIUM: 15-20 mmHg SKU BWSH116

Our Women's Compression Shorts can be worn on their own or under garments, the BASE Women's Compression Shorts provides you with muscle support and reduced muscle fatigue. Designed with an exclusive high-quality Nylon and Lycra® fabrication for breathability, durability, and body temperature regulation to get you through your intense training sessions.

4-WAY STRETCH FABRIC FOR EASE OF MOVEMENT

> QUICK- DRY MOISTURE-WICKING FABRICATION

> > TEMPERATURE REGULATING

ANTIBACTERIAL FEATURES AND BENEFITS

> UPF30+ SUN PROTECTION

> > REFLECTIVE LOGO

WOMEN'S CROSS-BACK SPORTS BRA 79% NYLON, 21% LYCRA MED-FIRM: 20-30 mmHg SKU BWSB112