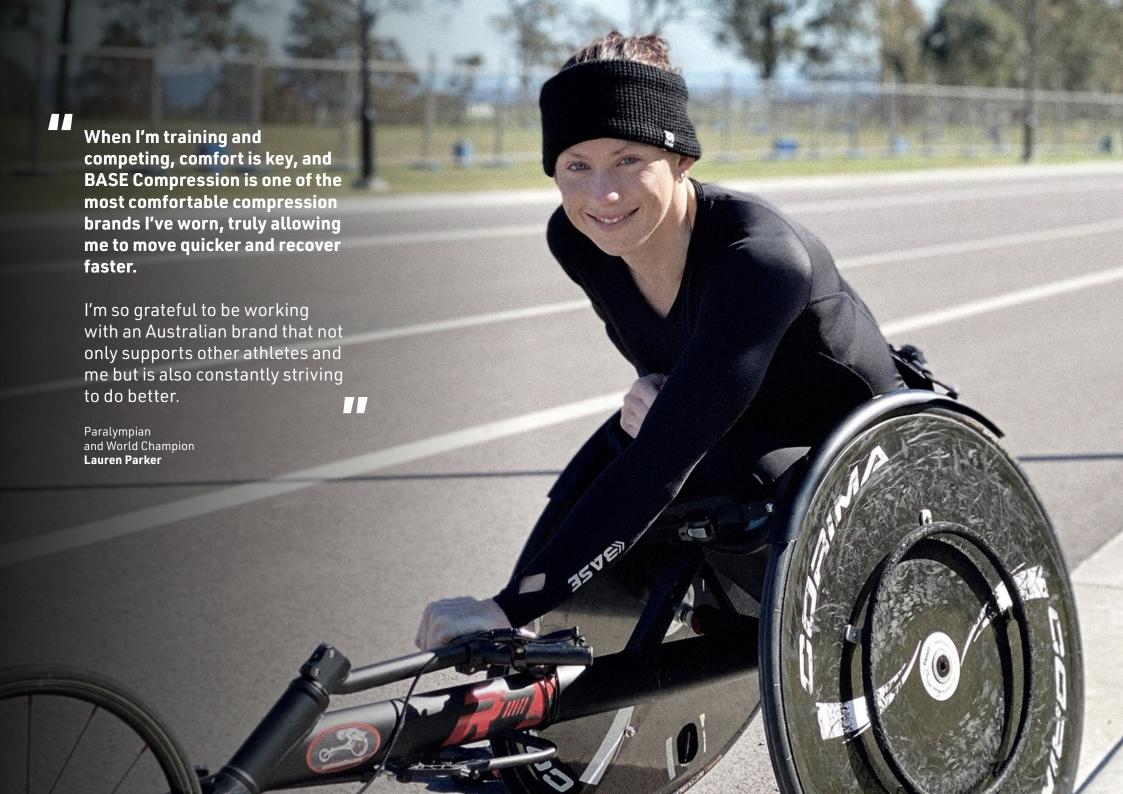

with muscle support and reduced muscle fatigue. Designed with an exclusive high-quality Nylon and Lycra® fabrication for breathability, durability, and body temperature regulation to get you through your intense training sessions.



4-WAY STRETCH FABRIC FOR EASE OF MOVEMENT

> QUICK- DRY MOISTURE-WICKING FABRICATION

> > TEMPERATURE REGULATING

ANTIBACTERIAL FEATURES AND BENEFITS

> UPF30+ SUN PROTECTION

> > REFLECTIVE LOGO





WOMEN'S CROSS-BACK SPORTS BRA 79% NYLON, 21% LYCRA MED-FIRM: 20-30 mmHg SKU BWSB112

The BASE Sports Bra comes with a supportive, soft brushed, cross-back design. This Sports Bra allows for medium support, maximum ventilation, and ultimate style. BASEFLEX fabric technology allows you to be able to remain dry and comfortable during medium-impact activities.







### WOMEN'S LONG SLEEVE COMPRESSION TEE 79% Nylon, 21% Lycra®

MEDIUM: 15-20 mmHg SKU BWLS110

A durable and flexible fabric that feels like a second skin . The BASE Long Sleeve Compression Tee offers chest, back and arm muscular support, flat-lock seams to avoid chafing and temperature regulating technology. A hard-wearing fabric yet versatile, lightweight with great retention, the BASEGRIP on the hem stops the tee riding up as you move. This garment is deal for performance and recovery.











### WOMEN'S ECO BIKE SHORT

79% Nylon, 21% Lycra® MEDIUM: 15-20 mmHg SKU BWSH125

Consumers' appetite to buy new products is infinite, the planet's resources aren't. But it's okay because we can have both: new products and a better environment. The BASE Women's Eco 7/8 tight and short are des