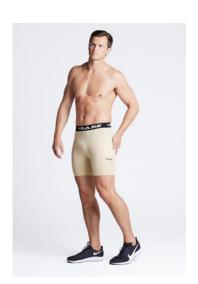

MEN'S COMPRESSION SHORTS 79% Nylon, 21% Lycra® MEDIUM: 15-20 mmHg SKU BMSH120

Our Compression Shorts will stay cooler than most conventional fabrics. Can be worn on their own or under garments, it provides you with muscle support, reduced chafing, and reduced muscle fatigue. Designed with an exclusive high-quality Nylon and Lycra® fabrication for breathability, durability, and body temperature regulation to get you through your intense training sessions.