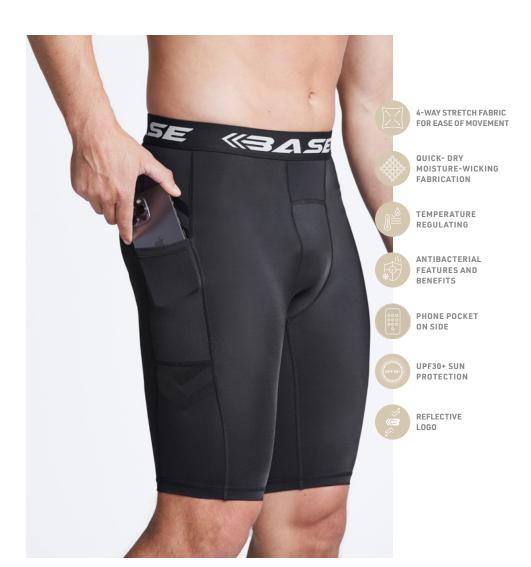

QUICK- DRY MOISTURE-WICKING FABRICATION

TEMPERATURE REGULATING

ANTIBACTERIAL FEATURES AND BENEFITS

UPF30+ SUN PROTECTION

BRUSHED-BACK WAIST BAND

MEN'S LONG COMPRESSION SHORTS 79% Nylon, 21% Lycra® MEDIUM: 15-20 mmHg SKU BMSH381

For training and performance, the long short can be worn on their own or under garments, it provides you with muscle support, reduced chafing, and reduced muscle fatigue. Designed with an exclusive high-quality Nylon and Lycra® fabrication for breathability, durability, and body temperature regulation to get you through your intense training sessions.