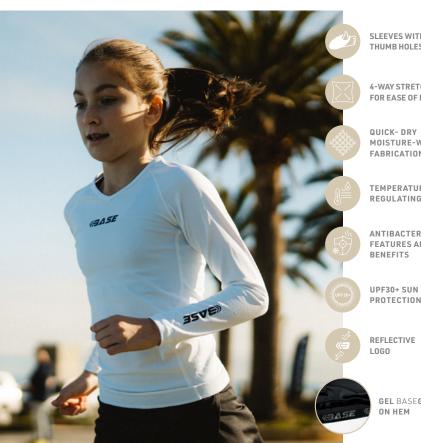

# MEN'S.

4-WAY STRETCH FABRIC FOR EASE OF MOVEMENT

QUICK- DRY MOISTURE-WICKING FABRICATION

TEMPERATURE REGULATING

ANTIBACTERIAL FEATURES AND BENEFITS

UPF30+ SUN PROTECTION

REFLECTIVE LOGO

BRUSHED-BACK WAIST BAND

MEN'S COMPRESSION TIGHTS 79% Nylon, 21% Lycra® MEDIUM: 15-20 mmHg SKU BMTG120

The BASE Men's Compression Tights will stay cooler than most conventional fabrics. The BASE Compression tight is designed to help you power through and recover faster. Made from a high-quality Nylon and Lycra® fabrication for breathability, durability, and body temperature regulation. Let your muscles feel supported and reduce fatigue, so you can perform at your best.