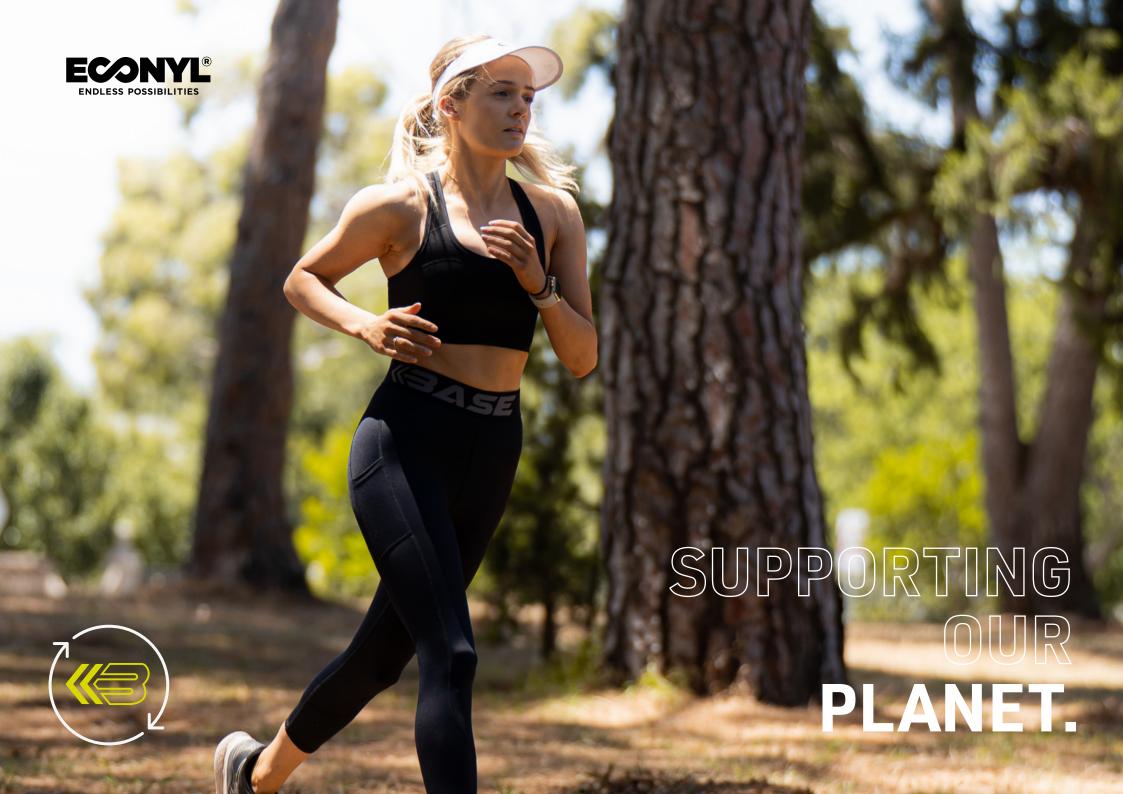

### WOMEN'S ECO BIKE SHORT

79% Nylon, 21% Lycra® MEDIUM: 15-20 mmHg SKU BWSH125

Consumers' appetite to buy new products is infinite, the planet's resources aren't. But it's okay because we can have both: new products and a better environment. The BASE Women's Eco 7/8 tight and short are designed as part of our recycled range and are made from regenerated Nylon. It's exactly the same as brand new Nylon and can be recycled and recreated again and again. That means we can create new products and buy new products without having to use new resources.

PHONE POCKET ON SIDE

BRUSHED-BACK WAIST BAND

Our appetite to create new products and buy new products is infinite. The planet's resources aren't. But it's okay because we can have both new products and a better environment. The BASE Women's ECONYL® products will be designed as part of our recycled range, these garments are made from regenerated Nylon. It's exactly the same as brand new nylon and can be recycled, recreated and remoulded again and again. That means we can create new products and buy new products without having to use new resources.

WOMEN'S ECO 7/8 TIGHTS 79% Nylon, 21% Lycra® MEDIUM: 15-20 mmHg SKU BWTG327

Consumers' appetite to buy new products is infinite, the planet's resources aren't.
But it's okay because we can have both: new products and a better environment.
The BASE Women's Eco 7/8 tight and short are designed as part of our recycled range and are made from regenerated Nylon. It's exactly the same as brand new Nylon and can be recycled, recreated and remoulded again and again. That means we can create new products and buy new products without having to use new resources.