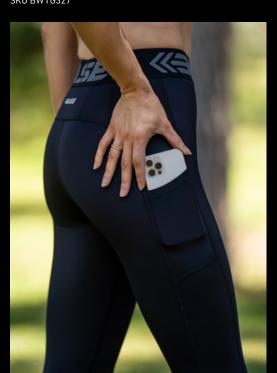

PHONE POCKET ON SIDE

BRUSHED-BACK WAIST BAND

Our appetite to create new products and buy new products is infinite. The planet's resources aren't. But it's okay because we can have both new products and a better environment. The BASE Women's ECONYL® products will be designed as part of our recycled range, these garments are made from regenerated Nylon. It's exactly the same as brand new nylon and can be recycled, recreated and remoulded again and again. That means we can create new products and buy new products without having to use new resources.

PHONE POCKET ON SIDE

BRUSHED-BACK WAIST BAND