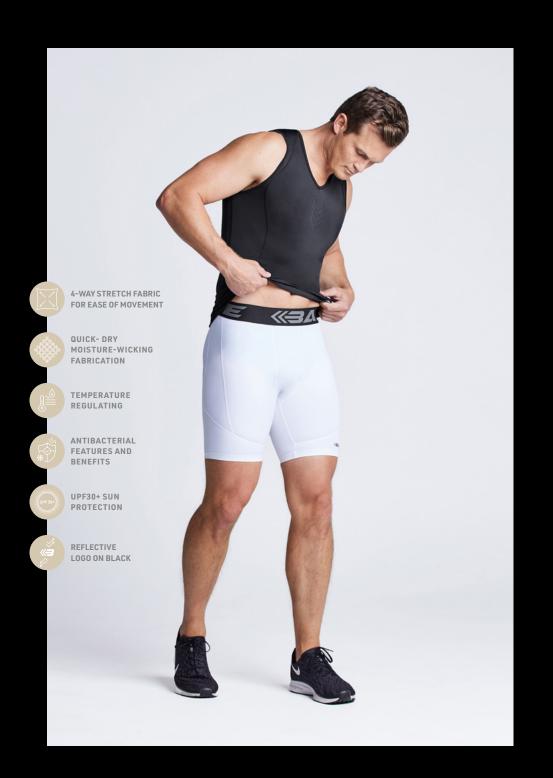

# MEN'S.

4-WAY STRETCH FABRIC FOR EASE OF MOVEMENT

QUICK- DRY MOISTURE-WICKING FABRICATION

TEMPERATURE REGULATING

ANTIBACTERIAL FEATURES AND BENEFITS

UPF30+ SUN PROTECTION

REFLECTIVE LOGO

BRUSHED-BACK WAIST BAND

MEN'S COMPRESSION TIGHTS 79% Nylon, 21% Lycra® MEDIUM: 15-20 mmHg SKU BMTG120

The BASE Men's Compression Tights will stay cooler than most conventional fabrics. The BASE Compression tight is designed to help you power through and recover faster. Made from a high-quality Nylon and Lycra® fabrication for breathability, durability, and body temperature regulation. Let your muscles feel supported and reduce fatigue, so you can perform at your best.