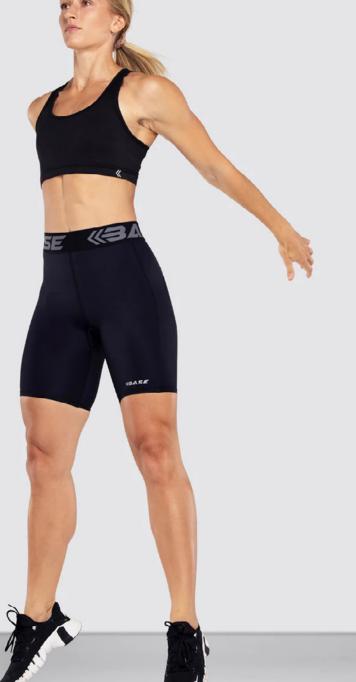

## WOMEN'S.

79% Nylon, 21% Lycra® MEDIUM: 15-20 mmHg SKU BWTG104

The BASE Women's 7/8 Compression Tights will stay cooler than most conventional fabrics. The BASE Compression tight is designed to help you power through and recover faster. Made from a high-quality Nylon and Lycra® fabrication for breathability, durability, and body temperature regulation. Let your muscles feel supported and reduce fatigue, so you can perform at your best.

The BASE Women's Compression Tights will stay cooler than most conventional fabrics. The BASE Compression tight is designed to help you power through and recover faster. Made from a high-quality Nylon and Lycra® fabrication for breathability, durability, and body temperature regulation. Let your muscles feel supported and reduce fatigue, so you can perform at your best.