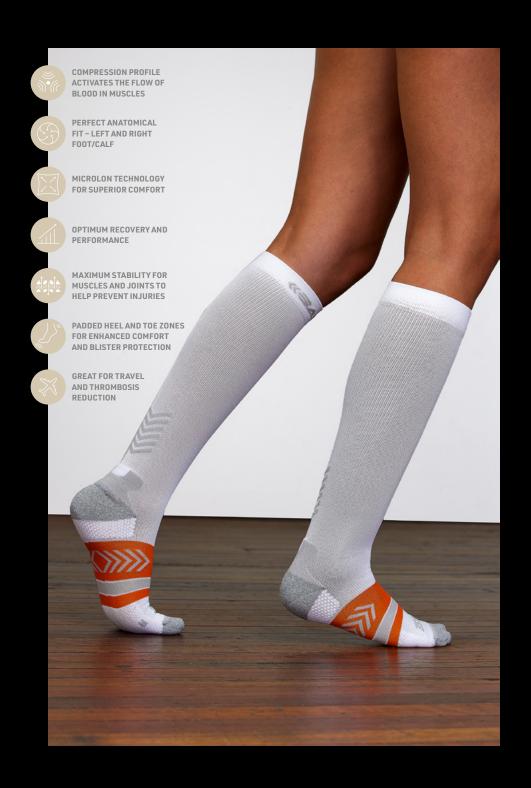

### COMPRESSION SOCKS WHITE/BLACK NYL/POLY/ELAS FIRM: 20-30 mmHg

SKU BUS0131

Our Compression Socks provide an athletic compression profile that's second to none. Experience energy return in a sock that supports you while you train or recover.

Compression contracts the blood vessels, forcing blood back to the heart, preventing blood pooling in the legs and therefore improving circulation and blood oxygenation. Run, jump, and train with a breathable, moisture-wicking knee-high sock that is designed for all athletes.