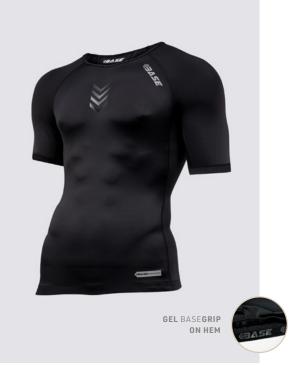

4-WAY STRETCH FABRIC FOR EASE OF MOVEMENT

QUICK- DRY MOISTURE-WICKING FABRICATION

TEMPERATURE REGULATING

ANTIBACTERIAL FEATURES AND BENEFITS

UPF30+ SUN PROTECTION

REFLECTIVE LOGO ON BLACK

GEL BASEGRIP
ON HEM

QUICK- DRY MOISTURE-WICKING FABRICATION

TEMPERATURE REGULATING

ANTIBACTERIAL FEATURES AND BENEFITS

UPF30+ SUN PROTECTION

REFLECTIVE LOGO ON BLACK

GEL BASEGRIP
ON HEM

MEN'S CORE COMPRESSION VEST 79% Nylon, 21% Lycra® MEDIUM: 15-20 mmHg SKU BMSL240