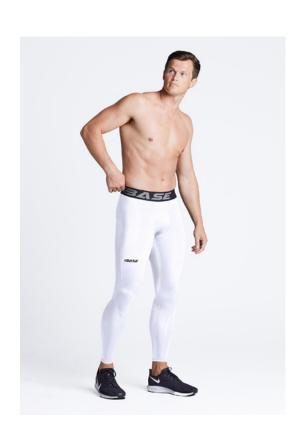

## WOMEN'S.

79% Nylon, 21% Lycra® MEDIUM: 15-20 mmHg SKU BWTG104

The BASE Women's 7/8 Compression Tights will stay cooler than most conventional fabrics. The BASE Compression tight is designed to help you power through and recover faster. Made from a high-quality Nylon and Lycra® fabrication for breathability, durability, and body temperature regulation. Let your muscles feel supported and reduce fatigue, so you can perform at your best.

The BASE Women's Compression Tights will stay cooler than most conventional fabrics. The BASE Compression tight is designed to help you power through and recover faster. Made from a high-quality Nylon and Lycra® fabrication for breathability, durability, and body temperature regulation. Let your muscles feel supported and reduce fatigue, so you can perform at your best.