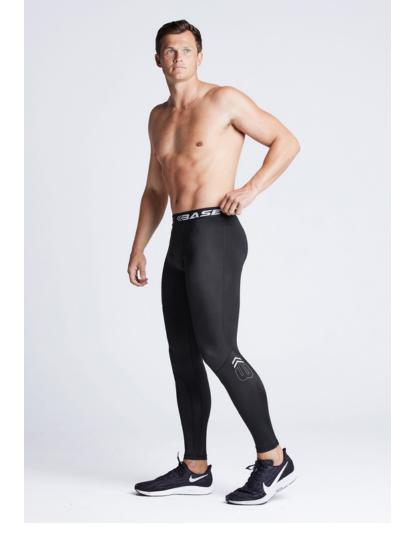

MEN'S COURT COMPRESSION TIGHTS 79% Nylon, 21% Lycra® MEDIUM: 15-20 mmHg SKU BMTG417

The BASE Men's Court Compression Tights will stay cooler than most conventional fabrics. The BASE Compression tight is designed to help you power through and recover faster. Made from a high-quality Nylon and Lycra® fabrication for breathability, durability, and body temperature regulation. Let your muscles feel supported and reduce fatigue, so you can perform at your best.