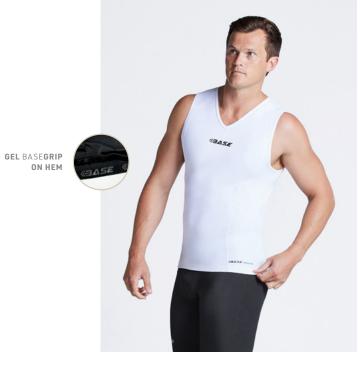

A hard-wearing fabric yet versatile, lightweight and with great retention. The BASEGRIP on the hem stops the tee riding up as you move. Ideal for performance and recovery.

MEN'S CORE LONG SLEEVE COMPRESSION TEE 79% Nylon, 21% Lycra® MEDIUM: 15-20 mmHg SKU BMLS240

4-WAY STRETCH FABRIC FOR EASE OF MOVEMENT

QUICK- DRY MOISTURE-WICKING FABRICATION

TEMPERATURE REGULATING

ANTIBACTERIAL FEATURES AND BENEFITS

UPF30+ SUN PROTECTION

REFLECTIVE LOGO ON BLACK

GEL BASEGRIP
ON HEM